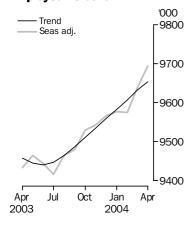

### **Employed Persons**

### TREND ESTIMATES (MONTHLY CHANGE)

- EMPLOYMENT increased to 9,653,700.
- UNEMPLOYMENT decreased to 579,200.
- UNEMPLOYMENT RATE remained at 5.7%.
- PARTICIPATION RATE increased slightly, but the rounded estimate remained at 63.7%.

#### EMPLOYMENT

■ increased by 56,200 to 9,694,200. Full-time employment increased by 43,400 to 6,936,800 and part-time employment increased by 12,800 to 2,757,300.

### PRINCIPAL LABOUR FORCE SERIES TREND ESTIMATES

EMPLOYED PERSONS

The trend estimate of employed persons generally rose from a low of 7,637,500 in December 1992 to 9,054,200 in September 2000. The trend estimate then fell slightly to 9,034,000 in December 2000, before rising to 9,467,200 in March 2003. The trend estimate then fell for three months, before rising to stand at 9,653,700 in April 2004.