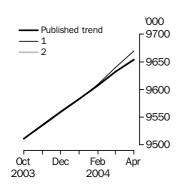

### **Employed Persons**

### PRINCIPAL LABOUR FORCE SERIES TREND ESTIMATES

EMPLOYED PERSONS

The trend estimate of employed persons generally rose from a low of 7,637,500 in December 1992 to 9,054,200 in September 2000. The trend estimate then fell slightly to 9,034,000 in December 2000, before rising to 9,467,200 in March 2003. The trend estimate then fell for three months, before rising to stand at 9,653,700 in April 2004.