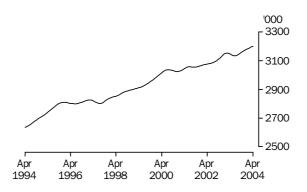

### **Employed Persons**

#### EMPLOYMENT

■ increased by 56,200 to 9,694,200. Full-time employment increased by 43,400 to 6,936,800 and part-time employment increased by 12,800 to 2,757,300.

### PRINCIPAL LABOUR FORCE SERIES TREND ESTIMATES

EMPLOYED PERSONS

The trend estimate of employed persons generally rose from a low of 7,637,500 in December 1992 to 9,054,200 in September 2000. The trend estimate then fell slightly to 9,034,000 in December 2000, before rising to 9,467,200 in March 2003. The trend estimate then fell for three months, before rising to stand at 9,653,700 in April 2004.