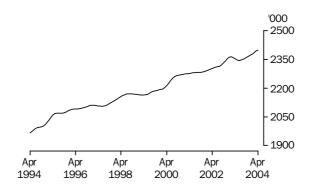

### EMPLOYED PERSONS

NEW SOUTH WALES

From 2,635,400 in April 1994, the trend estimate of employment in New South Wales rose to 2,811,200 in January 1996 before falling to 2,801,200 in July 1997. Since then, apart from small decreases in 2000 and 2003, the trend has generally risen to stand at 3,200,900 in April 2004.

VICTORIA

The trend estimate of employment in Victoria rose from 1,966,300 in April 1994, to 2,069,200 in June 1995. Growth then slowed until mid 1997. Since then the trend has generally risen to stand at 2,400,200 in April 2004.