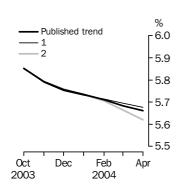

### **Unemployment rate**

Series break at April 2001; see paragraph 12 of Explanatory Notes.

UNEMPLOYMENT RATE

The trend unemployment rate fell rapidly from 10.7% in August 1993 to 8.1% in July 1995. The trend estimate then rose slowly to 8.4% in February 1997, before falling to 6.1% in September 2000. After rising to 7.0% in September 2001, the trend estimate has generally fallen to stand at 5.7% in April 2004.