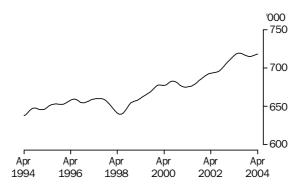

### PRINCIPAL LABOUR FORCE SERIES TREND ESTIMATES

EMPLOYED PERSONS

The trend estimate of employed persons generally rose from a low of 7,637,500 in December 1992 to 9,054,200 in September 2000. The trend estimate then fell slightly to 9,034,000 in December 2000, before rising to 9,467,200 in March 2003. The trend estimate then fell for three months, before rising to stand at 9,653,700 in April 2004.

UNEMPLOYED PERSONS

The trend estimate of unemployed persons fell rapidly from 920,800 in September 1993 to 728,300 in July 1995. The trend estimate then rose to 771,600 in February 1997, before falling to 584,000 in September 2000. After rising to 685,500 in October 2001, the trend estimate has generally fallen to stand at 579,200 in April 2004.

Series break at April 2001; see paragraph 12 of Explanatory Notes.

UNEMPLOYMENT RATE

The trend unemployment rate fell rapidly from 10.7% in August 1993 to 8.1% in July 1995. The trend estimate then rose slowly to 8.4% in February 1997, before falling to 6.1% in September 2000. After rising to 7.0% in September 2001, the trend estimate has generally fallen to stand at 5.7% in April 2004.