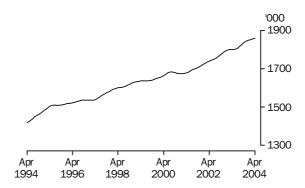

QUEENSLAND

The trend estimate of employment in Queensland has generally been rising since April 1994, when it stood at 1,418,900. Apart from a small decrease in late 2000, the trend has been steadily increasing and stands at 1,859,500 in April 2004.

SOUTH AUSTRALIA

The trend estimate of employment in South Australia, although fluctuating, generally rose from 637,900 in April 1994 to 683,000 in September 2000. After a small decrease in late 2000, the trend estimate has generally risen to stand at 718,400 in April 2004.

WESTERN AUSTRALIA

The trend estimate of employment in Western Australia has generally been rising since April 1994, when it stood at 787,200. The strongest period of growth occurred prior to mid 1995. Since then the trend estimate has increased at a slower rate, and stands at 984,000 in April 2004.

TASMANIA

From a high of 202,300 in January 1996, the trend estimate of employment in Tasmania fell to 192,300 in August 1997. The trend then generally rose to 201,500 in December 2000, before falling to 197,900 in March 2002. Since then the trend has risen to stand at 212,700 in April 2004.