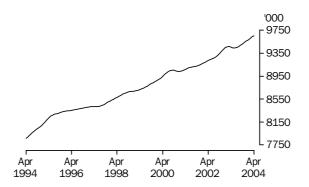

### PRINCIPAL LABOUR FORCE SERIES TREND ESTIMATES

EMPLOYED PERSONS

The trend estimate of employed persons generally rose from a low of 7,637,500 in December 1992 to 9,054,200 in September 2000. The trend estimate then fell slightly to 9,034,000 in December 2000, before rising to 9,467,200 in March 2003. The trend estimate then fell for three months, before rising to stand at 9,653,700 in April 2004.