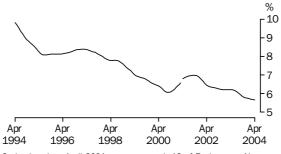

### **Unemployment rate**

### UNEMPLOYMENT RATE

• remained at 5.6%. The male unemployment rate increased by 0.1 percentage point, but the rounded estimate remained at 5.5%. The female rate decreased by 0.1 percentage point to 5.7%.

Series break at April 2001; see paragraph 12 of Explanatory Notes.

UNEMPLOYMENT RATE

The trend unemployment rate fell rapidly from 10.7% in August 1993 to 8.1% in July 1995. The trend estimate then rose slowly to 8.4% in February 1997, before falling to 6.1% in September 2000. After rising to 7.0% in September 2001, the trend estimate has generally fallen to stand at 5.7% in April 2004.

Series break at April 2001; see paragraph 12 of Explanatory Notes.