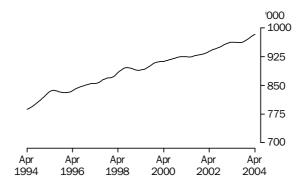

### PRINCIPAL LABOUR FORCE SERIES TREND ESTIMATES

EMPLOYED PERSONS

The trend estimate of employed persons generally rose from a low of 7,637,500 in December 1992 to 9,054,200 in September 2000. The trend estimate then fell slightly to 9,034,000 in December 2000, before rising to 9,467,200 in March 2003. The trend estimate then fell for three months, before rising to stand at 9,653,700 in April 2004.