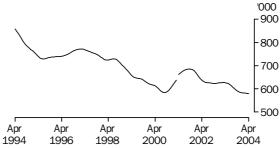

UNEMPLOYED PERSONS

The trend estimate of unemployed persons fell rapidly from 920,800 in September 1993 to 728,300 in July 1995. The trend estimate then rose to 771,600 in February 1997, before falling to 584,000 in September 2000. After rising to 685,500 in October 2001, the trend estimate has generally fallen to stand at 579,200 in April 2004.