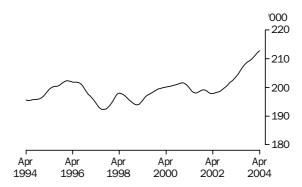

UNEMPLOYED PERSONS

The trend estimate of unemployed persons fell rapidly from 920,800 in September 1993 to 728,300 in July 1995. The trend estimate then rose to 771,600 in February 1997, before falling to 584,000 in September 2000. After rising to 685,500 in October 2001, the trend estimate has generally fallen to stand at 579,200 in April 2004.

Series break at April 2001; see paragraph 12 of Explanatory Notes.

UNEMPLOYMENT RATE

The trend unemployment rate fell rapidly from 10.7% in August 1993 to 8.1% in July 1995. The trend estimate then rose slowly to 8.4% in February 1997, before falling to 6.1% in September 2000. After rising to 7.0% in September 2001, the trend estimate has generally fallen to stand at 5.7% in April 2004.