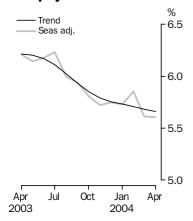

### **Unemployment rate**

### UNEMPLOYMENT RATE

• remained at 5.6%. The male unemployment rate increased by 0.1 percentage point, but the rounded estimate remained at 5.5%. The female rate decreased by 0.1 percentage point to 5.7%.

Series break at April 2001; see paragraph 12 of Explanatory Notes.

UNEMPLOYMENT RATE

The trend unemployment rate fell rapidly from 10.7% in August 1993 to 8.1% in July 1995. The trend estimate then rose slowly to 8.4% in February 1997, before falling to 6.1% in September 2000. After rising to 7.0% in September 2001, the trend estimate has generally fallen to stand at 5.7% in April 2004.